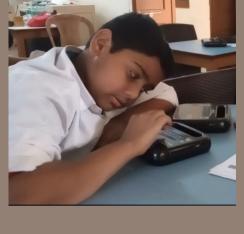

# HEXIS: Electronic Braille reader for children

The **Hexis** is an award winning electronic Braille book reader specifically designed for a visually impaired child. **Antara**, a cloud based software, converts any text content to Braille on demand.

#### **HEXIS** Braille reader

- 4 keys (open, close, next, previous)
- 14 cell/20 cell, 6 pin Braille cells
- Micro USB Mobile charger
- 8Gb MicroSD (non-removable)
- Supports English, Hindi, Kannada, Tamil, Telugu, Bengali, Punjabi, Odia, Malayalam languages
- Content download through WiFi
- English Grade II Braille support
- Basic school level Nemeth Braille
- Specially designed handle for child to carry Hexis around
- Dimensions: 172mm x 165mm x 35mm (W x D x H), Weight: 488g
- One-year limited parts and labor warranty