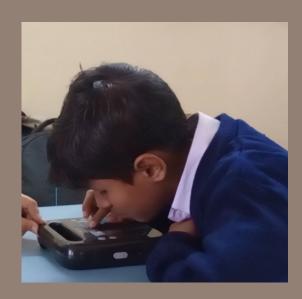

# HEXIS: Electronic Braille reader for children

The **Hexis** is an award winning electronic Braille book reader specifically designed for a visually impaired child. **Antara**, a cloud based software, converts any text content to Braille on demand.

#### **HEXIS** Braille reader

- 4 keys (open, close, next, previous)
- 14 cell/20 cell, 6 pin Braille cells
- Micro USB Mobile charger
- 8Gb MicroSD (non-removable)
- Supports English, Hindi, Kannada, Tamil, Telugu, Bengali, Punjabi, Odia, Malayalam languages
- Content download through WiFi
- English Grade II Braille support
- Basic school level Nemeth Braille
- Specially designed handle for child to carry Hexis around
- Dimensions: 172mm x 165mm x 35mm (W x D x H), Weight: 488g
- One-year limited parts and labor warranty